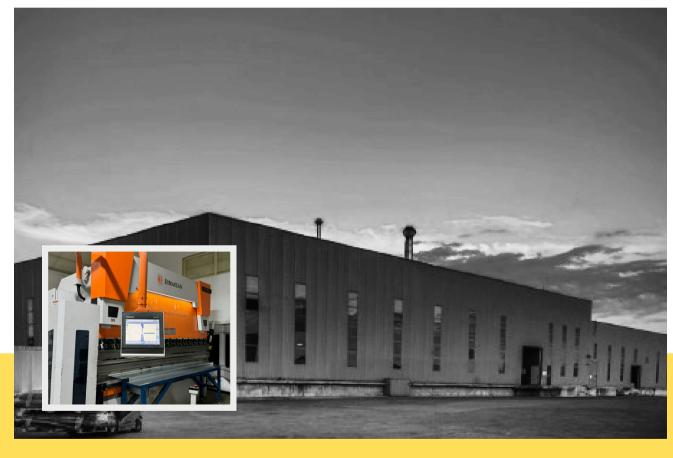

# WE EXTENDED OUR CAPACITY & SPACE FOR PRODUCTION

(2.000+ TONS & 15.000+ m2 per MONTH)

Each steel structure project built by Mobilon IC is designed specifically to meet the needs of clients with high performance, efficient use and international quality standards. Mobilon IC has achieved and operated based on quality management certificates: ISO 9001: 2015, OHSAS 14001 and IAS AC472.

Mobilon IC over 15.000m2 factory has comprehensive manufacturing capabilities from the largest steel components to the smallest parts, the most complex parts to the simplest components, oversized components, special steel structure, difficult fabrication.

### **CAPACITY EXPANSION**

TO 2.000+ TONS/MONTH
HEAVY INDUSTRIAL STEEL PRODUCTION CAPACITY