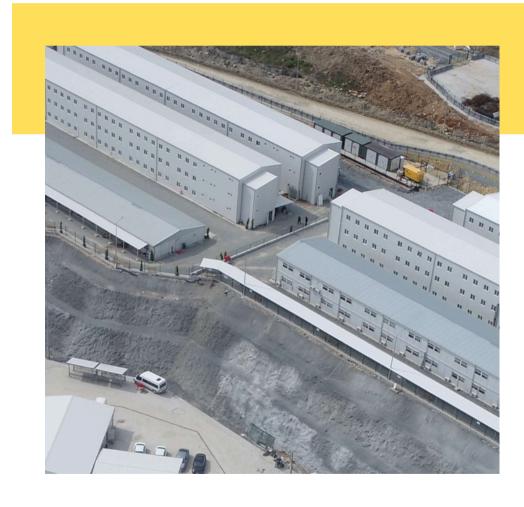

# OVER 11.500 TONS COMPLETED HEAVY STEEL WORKS @TURKMENISTAN @ 11 DIFFERENT PROJECTs @ 4 DIFFERENT CITIES

#### OVER 180.000 m2 COMPLETED MOBILIZATION WORKS @TURKMENISTAN @ 6 DIFFERENT PROJECTs @ 3 DIFFERENT CITIES