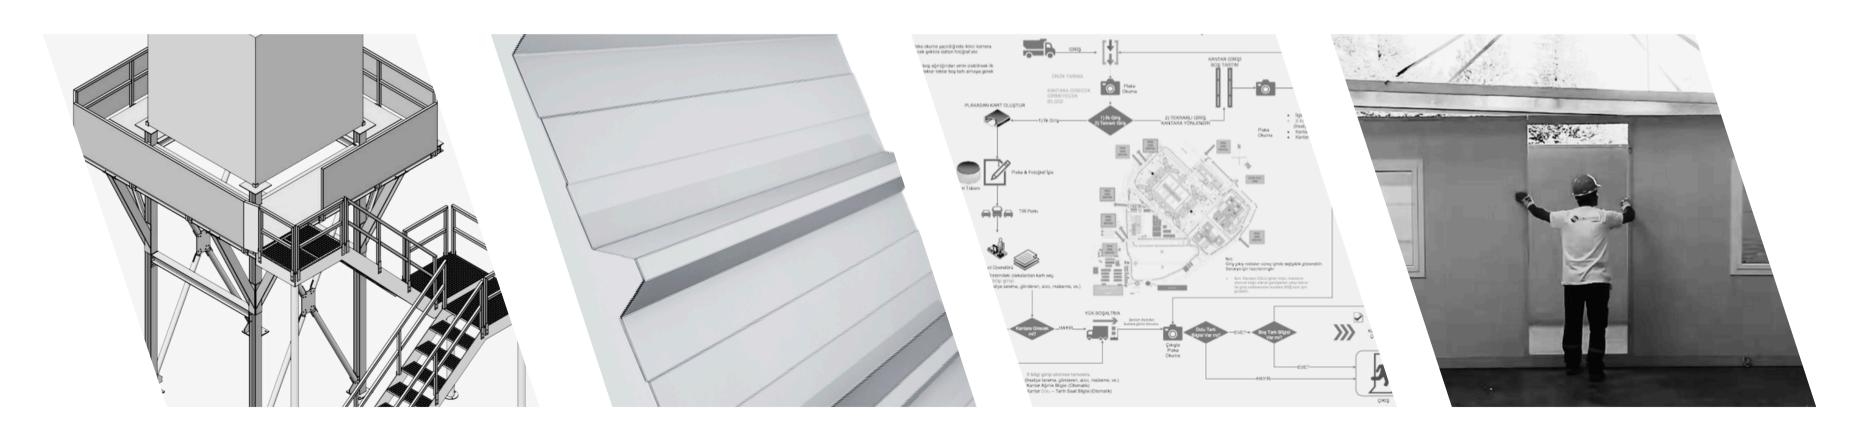

# WE EXTENDED OUR CAPACITY & SPACE FOR PRODUCTION

(2.000+ TONS & 15.000+ m2 per MONTH)

Each steel structure project built by Mobilon IC is designed specifically to meet the needs of clients with high performance, efficient use and international quality standards. Mobilon IC has achieved and operated based on quality management certificates: ISO 9001: 2015, OHSAS 14001 and IAS AC472.

Mobilon IC over 15.000m2 factory has comprehensive manufacturing capabilities from the largest steel components to the smallest parts, the most complex parts to the simplest components, oversized components, special steel structure, difficult fabrication.

# **CAMPUS & WORKSHOP**

(+4.000 m<sup>2</sup> NEW ALOCATION)

WE ARE ABLE TO RUN 3 PROJECTS AT THE SAME TIME

13.000 m<sup>2</sup> CLOSED WORKSHOP WITH CRANES

**55.000 m²** CAMPUS @ GEBZE, TURKEY

OVER **80** EMPLOYEES (Production & Assembly)