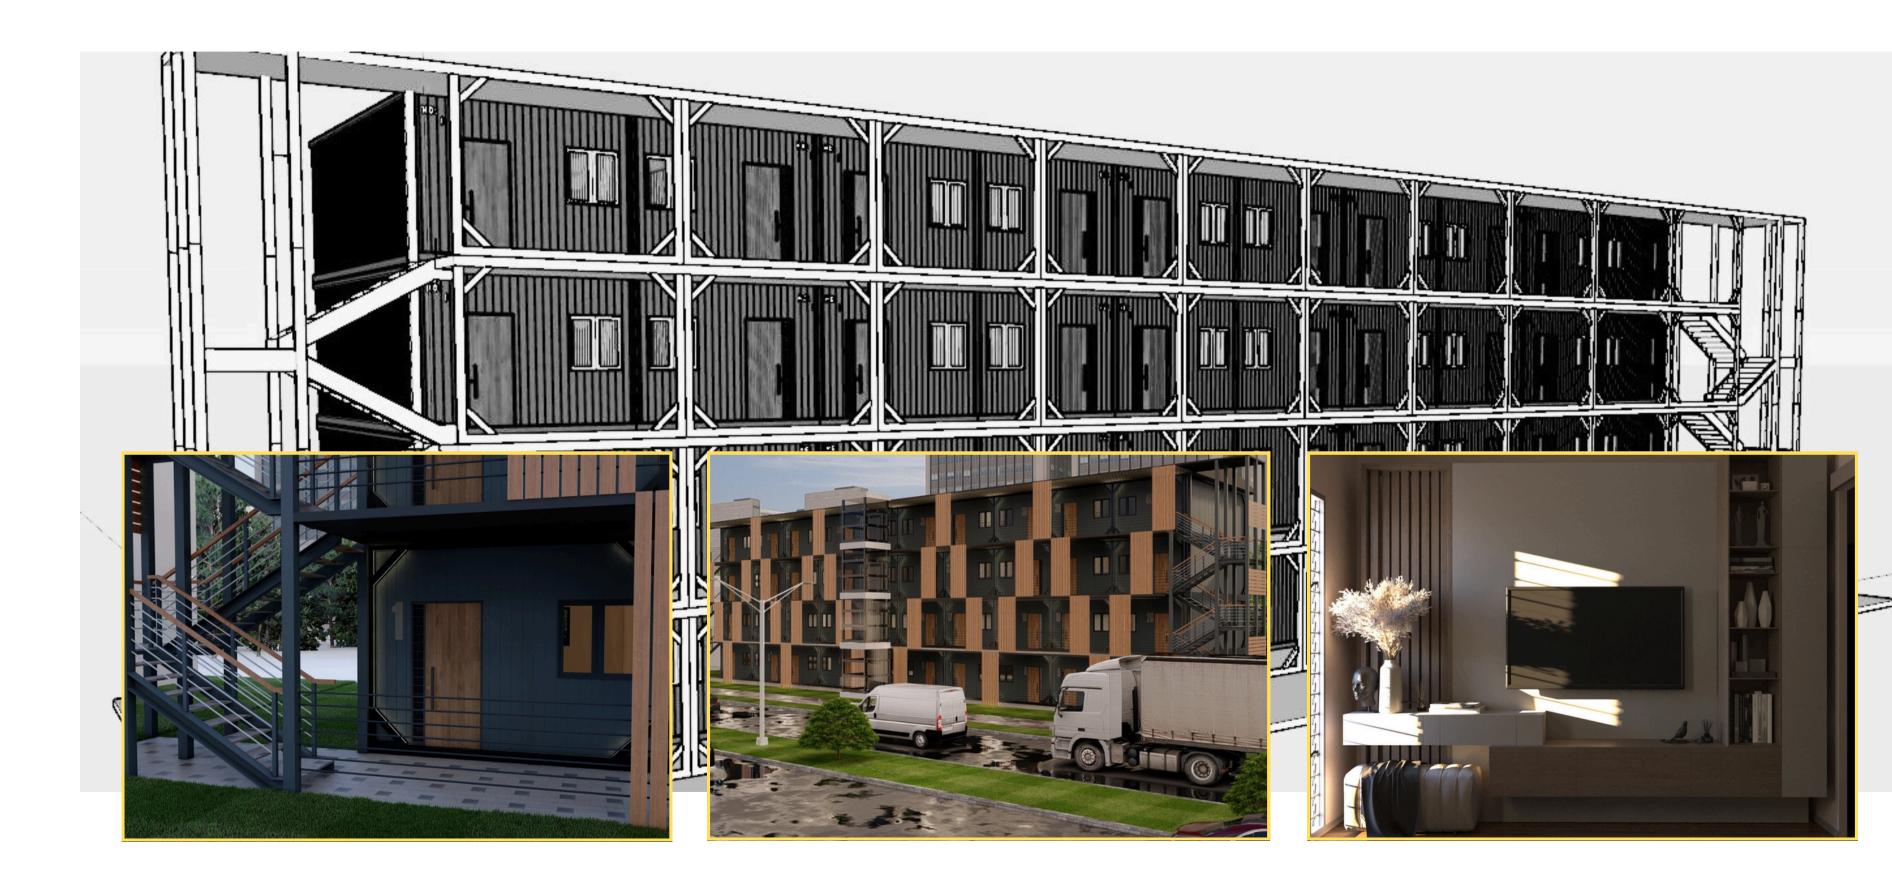

# Pre-Fabricated Modular Buildigs

#### **CAPACITY EXPANSION**

TO 15.000+ m2/MONTH Camp Mobilization, Cotainers and Steel Houses