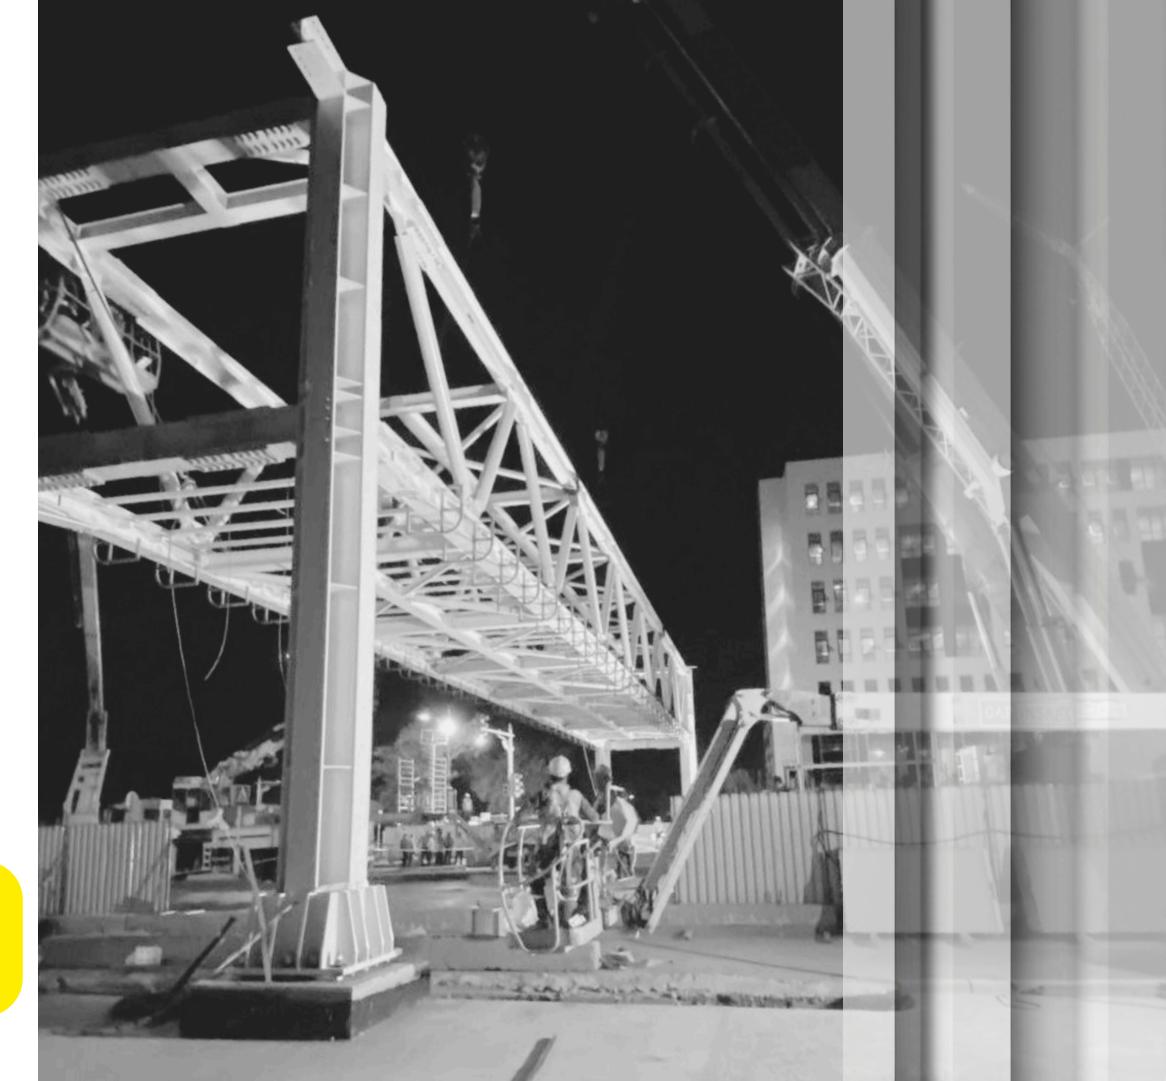

# 2000+ tons/M

### **CAPACITY EXPANSION**

TO 2.000+ TONS/MONTH
HEAVY INDUSTRIAL STEEL PRODUCTION CAPACITY