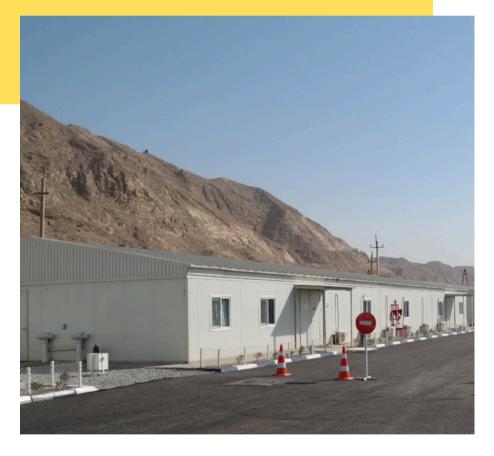

# OVER 11.500 TONS COMPLETED HEAVY STEEL WORKS @TURKMENISTAN @ 11 DIFFERENT PROJECTs @ 4 DIFFERENT CITIES

#### OVER 180.000 m2 COMPLETED MOBILIZATION WORKS @TURKMENISTAN @ 6 DIFFERENT PROJECTs @ 3 DIFFERENT CITIES