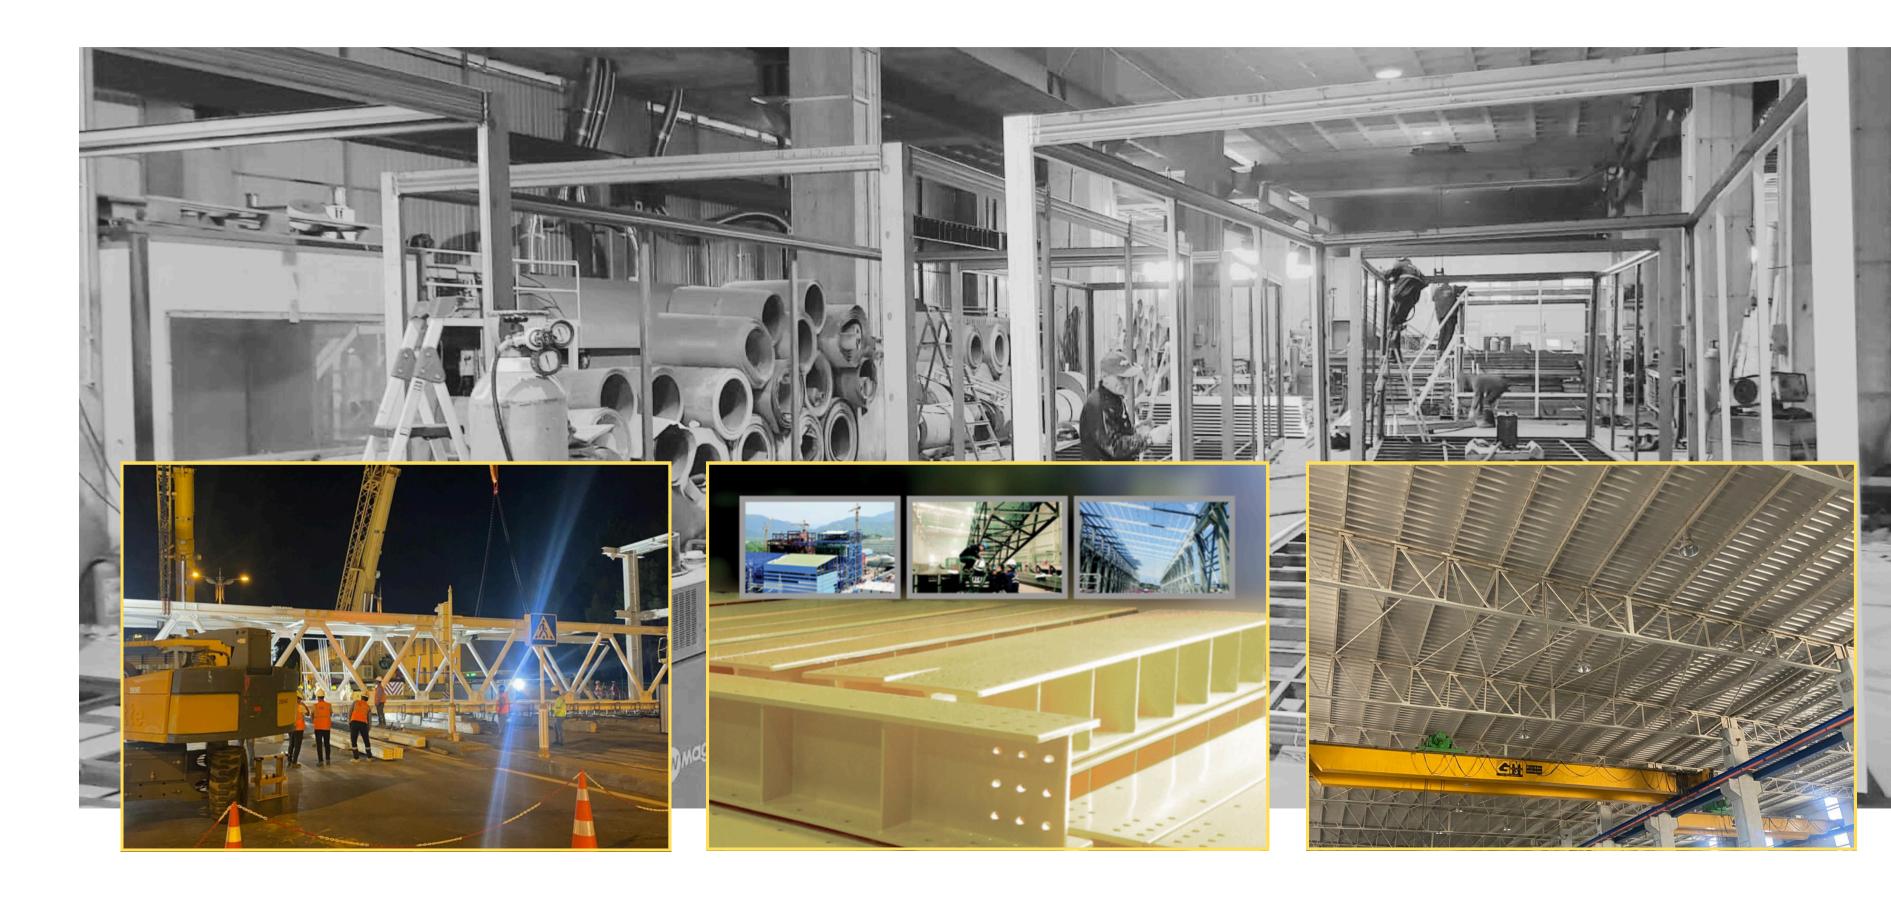

# WE EXTENDED OUR CAPACITY & SPACE FOR PRODUCTION

(2.000+ TONS & 15.000+ m2 per MONTH)

Each steel structure project built by Mobilon IC is designed specifically to meet the needs of clients with high performance, efficient use and international quality standards. Mobilon IC has achieved and operated based on quality management certificates: ISO 9001: 2015, OHSAS 14001 and IAS AC472.

Mobilon IC over 15.000m2 factory has comprehensive manufacturing capabilities from the largest steel components to the smallest parts, the most complex parts to the simplest components, oversized components, special steel structure, difficult fabrication.

### **CAPACITY EXPANSION**

TO 2.000+ TONS/MONTH
HEAVY INDUSTRIAL STEEL PRODUCTION CAPACITY