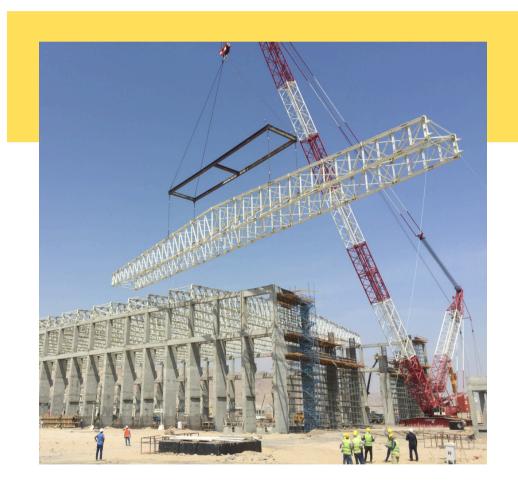

# WE EXTENDED OUR CAPACITY & SPACE FOR PRODUCTION

(2.000+ TONS & 15.000+ m2 per MONTH)

Each steel structure project built by Mobilon IC is designed specifically to meet the needs of clients with high performance, efficient use and international quality standards. Mobilon IC has achieved and operated based on quality management certificates: ISO 9001: 2015, OHSAS 14001 and IAS AC472.

Mobilon IC over 15.000m2 factory has comprehensive manufacturing capabilities from the largest steel components to the smallest parts, the most complex parts to the simplest components, oversized components, special steel structure, difficult fabrication.

### **CAPACITY EXPANSION**

TO 2.000+ TONS/MONTH
HEAVY INDUSTRIAL STEEL PRODUCTION CAPACITY