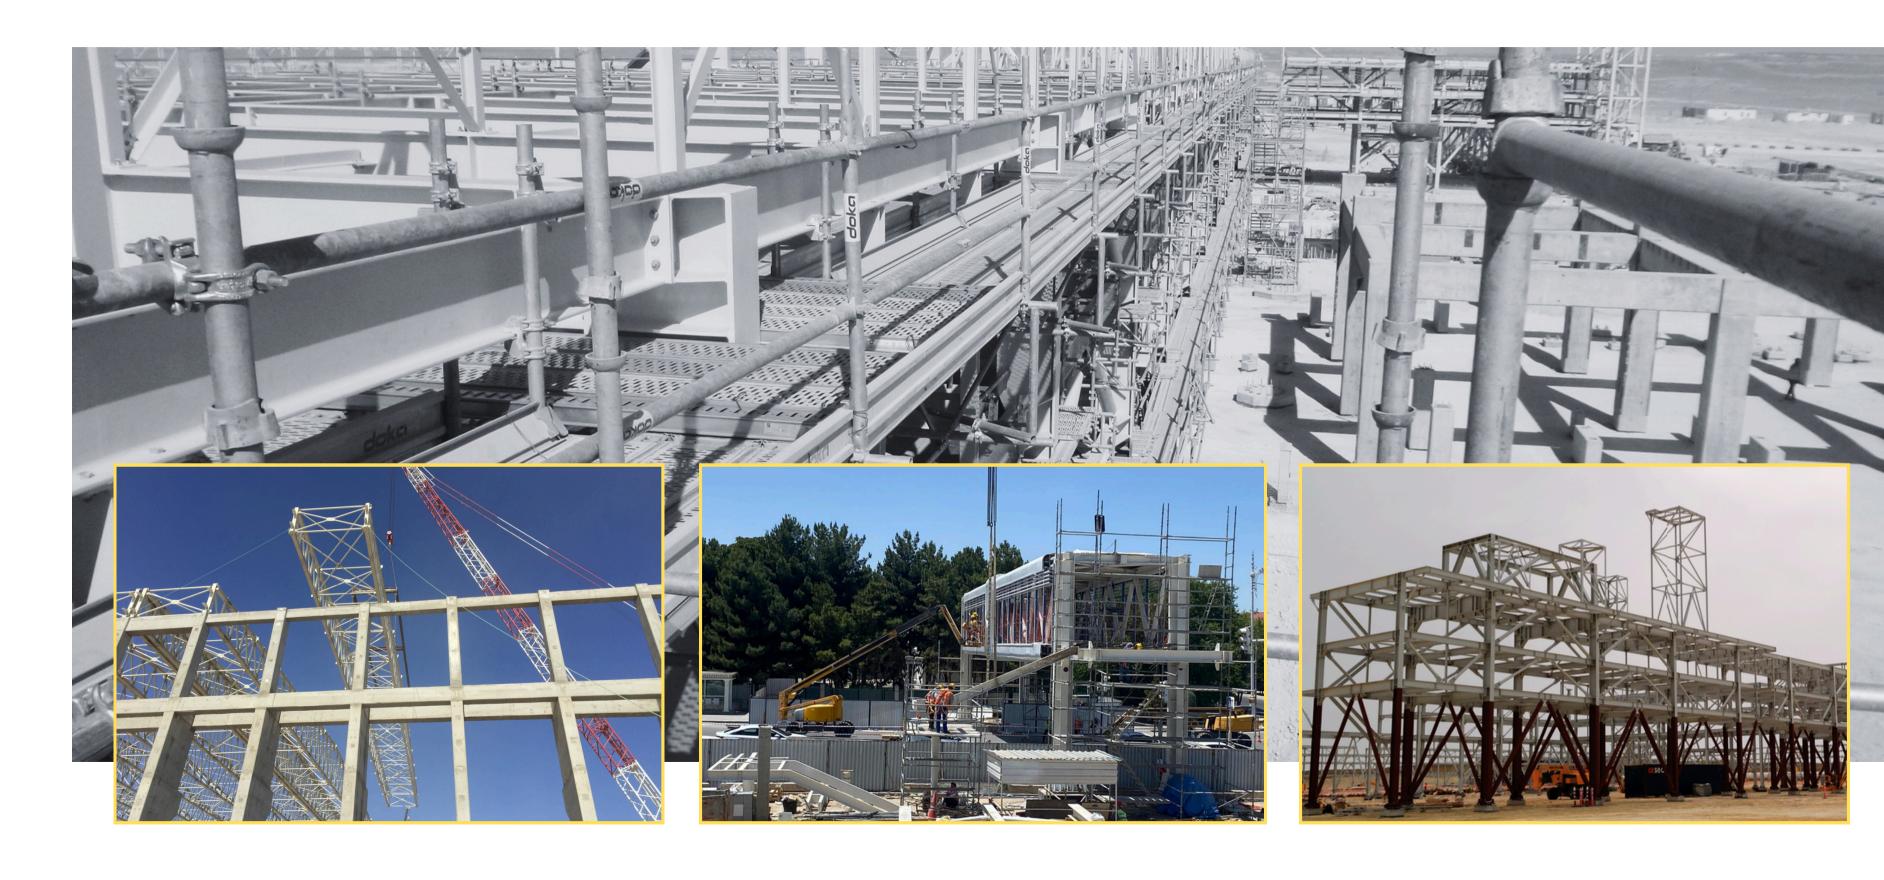

# WE EXTENDED OUR CAPACITY & SPACE FOR PRODUCTION

(2.000+ TONS & 15.000+ m2 per MONTH)

Each steel structure project built by Mobilon IC is designed specifically to meet the needs of clients with high performance, efficient use and international quality standards. Mobilon IC has achieved and operated based on quality management certificates: ISO 9001: 2015, OHSAS 14001 and IAS AC472.

Mobilon IC over 15.000m2 factory has comprehensive manufacturing capabilities from the largest steel components to the smallest parts, the most complex parts to the simplest components, oversized components, special steel structure, difficult fabrication.

# Pre-Engineered Steel Structures

### **CAPACITY EXPANSION**

TO 2.000+ TONS/MONTH
HEAVY INDUSTRIAL STEEL PRODUCTION CAPACITY