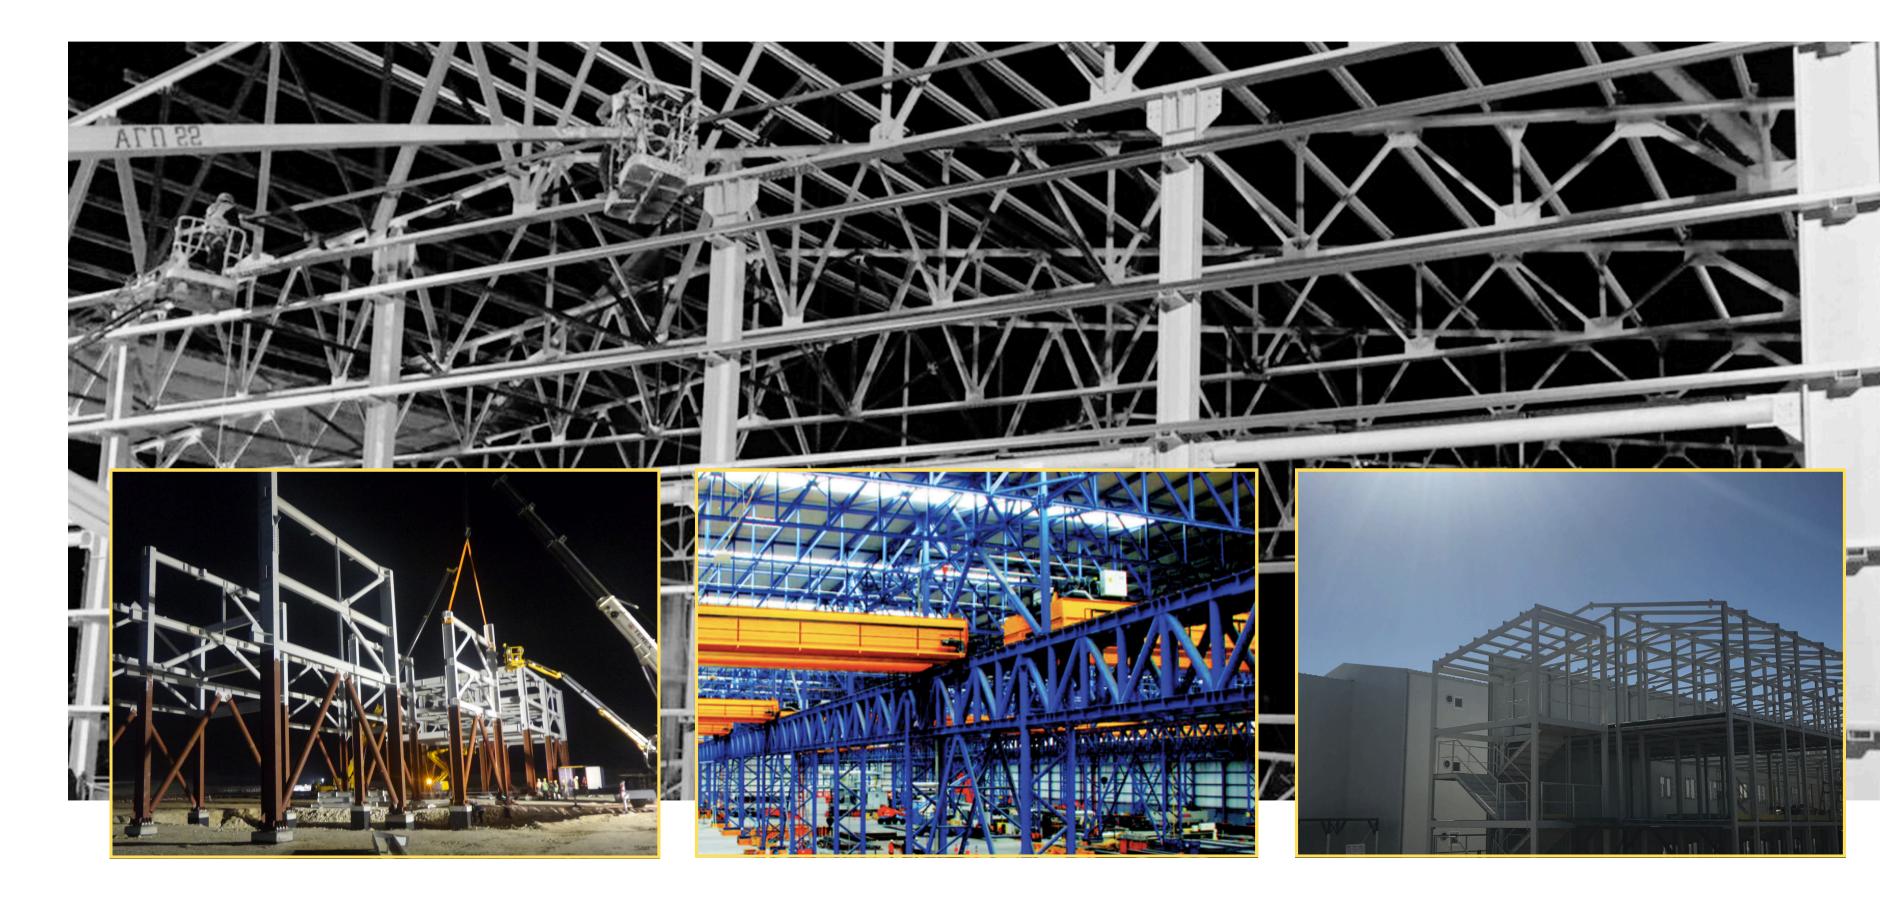

# Pre-Engineered Steel Structures

### **CAPACITY EXPANSION**

TO 2.000+ TONS/MONTH
HEAVY INDUSTRIAL STEEL PRODUCTION CAPACITY