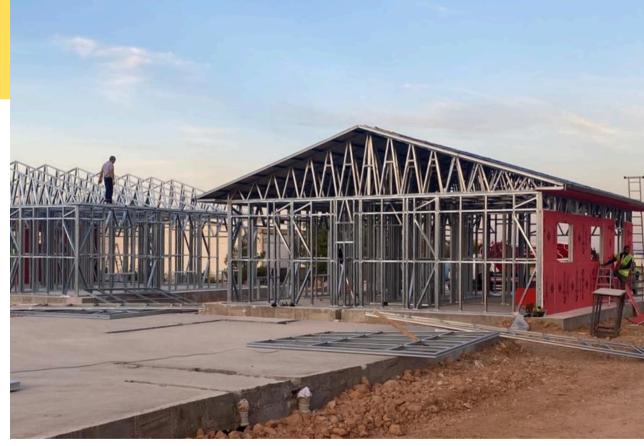

# Pre-Engineered Steel Structures

### **CAPACITY EXPANSION**

TO 2.000+ TONS/MONTH
HEAVY INDUSTRIAL STEEL PRODUCTION CAPACITY